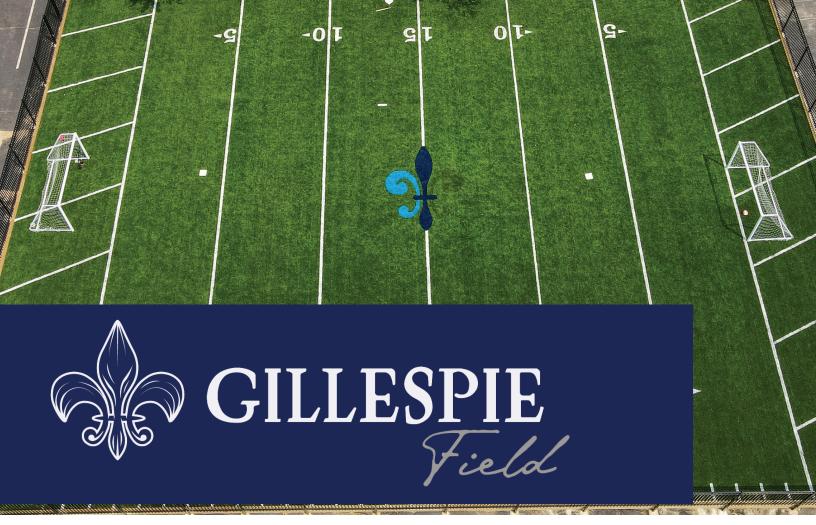

## **ABOUT GILLESPIE FIELD**

Located at the Gillespie Center, in the heart of Notre Dame country, Gillespie Field is a 90' x 120' outdoor'turf field that is **free to use** for guests at the Inn at Saint Mary's and the Hilton Garden Inn

## **EQUIPMENT PROVIDED**

Bring your own sports equipment or borrow some of ours! Equipment available for use include: soccer goals & balls; lacrosse goals, balls, and sticks; kickballs; whiffle ball sets; glow in the dark bases; and more!